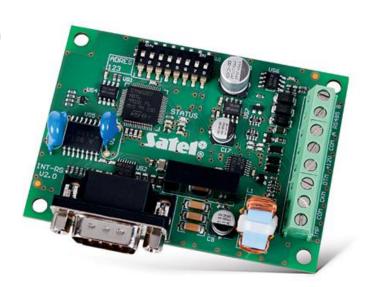

## **INT-RS Plus**

## RS-232/485 INTERFACE FOR SYSTEM INTEGRATION

The **INT-RS Plus** module enables software integration of **INTEGRA** and **INTEGRA Plus** alarm systems, including the **INTEGRA 256 Plus** control panel. Its capabilities make remote management of these control panels possible from a third-party software level.

- RS-232/485 interface connected to keypad bus
- communication with the **GUARDX** program
- monitoring support by RS-232
- open protocol for integration with other systems (requires implementation of RS-232 protocol on the third-party system side)
- galvanic isolation protecting against the potential difference