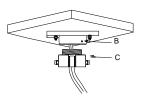

### Installation steps:

① Choose the appropriate wall to mount the ceiling plate, and rubber blanket should be used when assembling outdoors

A: Waterproof rubber pad

3  $% \label{eq:Fix}$  Fix with tightening screw, thread the cable and

B: Tightening screw

C: Adaptor

4 Tighten up the set screw and complete the installation

D: Set screw