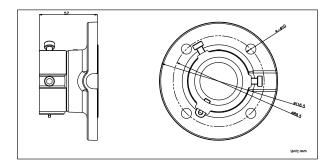

## Features:

- Aluminum alloy material with surface spray treatment
- General design for indoor/outdoor
- Design of cable entrance hole
- Complementary rubber blanket pad for waterproofness Dimension:

#### **Parameters:**

| Model     | DS-1663ZJ                             |
|-----------|---------------------------------------|
| Parameter | Pendent Mounting Bracket In/Outdoor   |
| Color     | Hik white                             |
| Feature   | Suitable for speed dome ceiling mount |
|           | (not suitable for DS-2AE-714)         |
| Material  | Aluminum alloy                        |
| Dimension | Φ116.5×57mm                           |
| Weight    | 380g                                  |
|           |                                       |