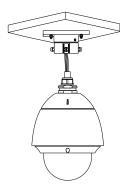

#### Install the speed dome

#### Note: The actual bracket may vary from the picture above.