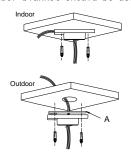

### Installation steps:

① Choose the appropriate wall to mount the ceiling plate, and rubber blanket should be used when assembling outdoors

A: Waterproof rubber pad

3  $% \label{eq:Fix}$  Fix with tightening screw, thread the cable and

# Notice:

- The bracket should be installed on the flat surface of a wall
- The wall must be capable of supporting more than 3 times the total load of the camera and the mount.
- The maximum load capacity of the mount is 30KG
  - ② Fix adaptor to ceiling plate

B: Tightening screw

C: Adaptor

4 Tighten up the set screw and complete the installation

D: Set screw