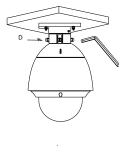

#### Install the speed dome

B: Tightening screw

C: Adaptor

4 Tighten up the set screw and complete the installation

D: Set screw