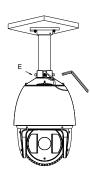

## **Installation steps:**

① Choose the appropriate wall to mount the ceiling, and rubber blanket should be added when assembling outdoors

A: Waterproof rubber blanket

 $\ensuremath{\mathfrak{G}}$  Fasten the safety rope, thread the line and assemble the speed dome

2 Twist and fix the screwed pipe after threading

B: Screw hole

4 Fasten the snap joint fixing screw

E :Snap joint fixing screw.

Note: The figure of Speed Dome in "Installation Step" is only for your reference; please adhere to our real products.