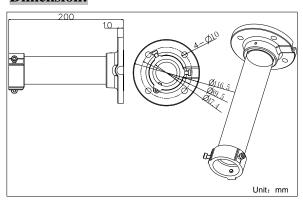

### **Dimension:**

## **Parameters:**

| Model     | DS-1661ZJ                           |
|-----------|-------------------------------------|
| Parameter | Pendent Mounting Bracket In/Outdoor |
| Color     | Hik white                           |
|           | Suitable for speed dome pendent     |
| Feature   | mounting                            |
|           | (not suitable for DS-2AE-714)       |
| Material  | Aluminum alloy                      |
| Dimension | Φ116.5×200mm                        |
| Weight    | 600g                                |