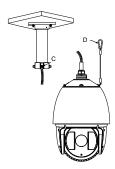

## **Installation steps:**

① Choose the appropriate wall to mount the ceiling, and rubber blanket should be added when assembling outdoors

A: Waterproof rubber blanket

 $\ensuremath{\mathfrak{G}}$  Fasten the safety rope, thread the line and assemble the speed dome

C: Safety rope hook D: Safety rope

2 Twist and fix the screwed pipe after threading

B: Screw hole

4 Fasten the snap joint fixing screw

E :Snap joint fixing screw.

Note: The figure of Speed Dome in "Installation Step" is only for your reference; please adhere to our real products.