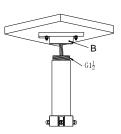

### **Dimension:**

2 Twist and fix the screwed pipe after threading

B: Screw hole

4 Fasten the snap joint fixing screw

E :Snap joint fixing screw.

Note: The figure of Speed Dome in "Installation Step" is only for your reference; please adhere to our real products.