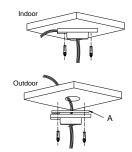

## **Installation steps:**

① Choose the appropriate wall to mount the ceiling, and rubber blanket should be added when assembling outdoors

A: Waterproof rubber blanket

 $\ensuremath{\mathfrak{G}}$  Fasten the safety rope, thread the line and assemble the speed dome

C: Safety rope hook D: Safety rope

2 Twist and fix the screwed pipe after threading

B: Screw hole

4 Fasten the snap joint fixing screw

E :Snap joint fixing screw.

Note: The figure of Speed Dome in "Installation Step" is only for your reference; please adhere to our real products.