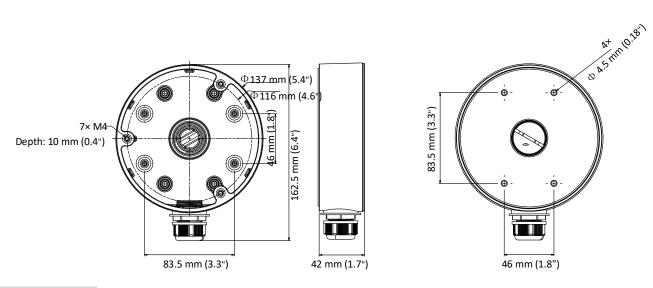

#### Dimension

#### Parameter

| Model      | DS-1280ZJ-DM21                 |
|------------|--------------------------------|
| Parameters | Junction Box for Dome Camera   |
| Appearance | Hikvision White                |
| Material   | Aluminum Alloy                 |
| Dimension  | Φ 137 mm × 42 mm (5.4" × 1.7") |
| Weight     | 280 g (0.62 lb.)               |