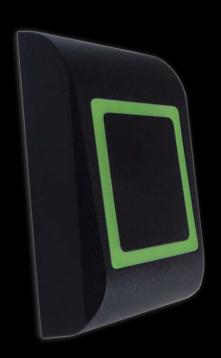

#### > Smart Mifare proximity reader:

- 3500 events memory, 500 blacklist cards capacity.
- Programming by micro-USB or card.
- Possibility to select reader as access control or credit reader.