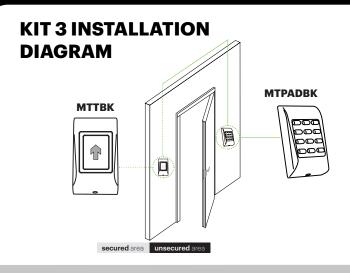

## Easy to install and to expand

**MTTBK** 

#### Standalone keypad kit

Secure with Style

Ideal for a first access control experience.

#### > Keypad:

- 99 users.
- Anti-tamper function.
- 1 relay (2 A) & 1 transistor (250 mA).

#### > Push button:

- Large LED around the sensor for an easy door status reading.
- Built-in buzzer.

Kit 4

B100BK-SA-KIT

B100BK-SA **RTTBK** 

**MTTBK** 

**MTPADBK** 

B100BK-SA