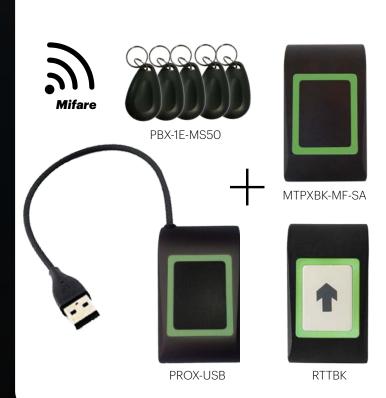

### Secure with Style

Cit 1 MTPXBK-MF-SA-KIT 1

**OFFLine proximity - STARTER kit** A fast, easy and efficient installation

Ideal for standalone installations requiring minimal wiring and cabling while offering most feature an online system provides like users and events management. Each reader is like a mini-controller with relay, clock and memory.

#### > Smart Mifare proximity reader:

- 3500 events memory, 500 blacklist cards capacity.
- Programming by micro-USB or card.
- Possibility to select reader as access control or credit reader.

#### > Desktop enrollment reader PROX-USB:

Read/Write of card data.

#### > Free PROA MS Software:

- Multi-sites (80 readers per site).
- Access set-up, access rights and levels, reports editing, etc.

#### > PBX-1E-MS50 keyfobs:

5 ABS Mifare keyfobs.

#### > Exit sensitive push button for remote security:

- This exit button is fitted with an additional remote relay allowing remote connection to the reader in the secure area.
- Large rectangular LED + buzzer.