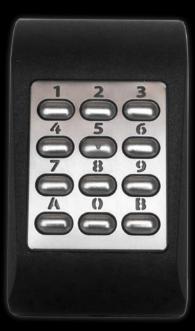

#### Standalone keypad kit

Secure with Style

Ideal for a first access control experience.

#### > Keypad:

- 99 users.
- Anti-tamper function.
- 1 relay (2 A) & 1 transistor (250 mA).