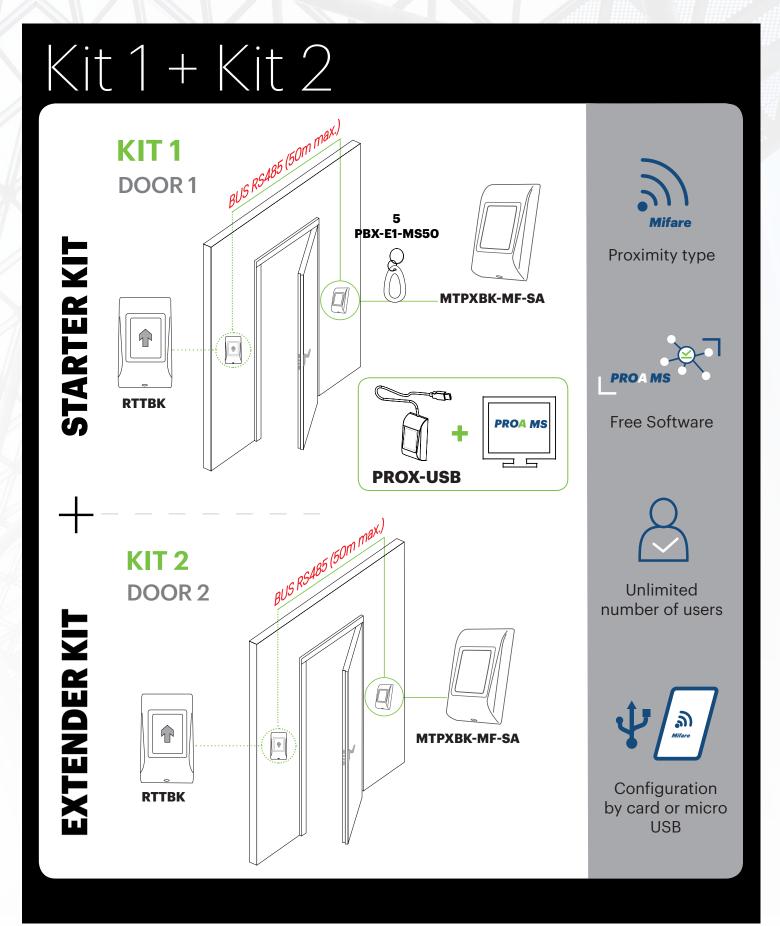

### Secure with Style

Cit 1 MTPXBK-MF-SA-KIT 1

**OFFLine proximity - STARTER kit** A fast, easy and efficient installation

Ideal for standalone installations requiring minimal wiring and cabling while offering most feature an online system provides like users and events management. Each reader is like a mini-controller with relay, clock and memory.

#### > Smart Mifare proximity reader:

- 3500 events memory, 500 blacklist cards capacity.
- Programming by micro-USB or card.
- Possibility to select reader as access control or credit reader.

#### > Desktop enrollment reader PROX-USB:

Read/Write of card data.

#### > Free PROA MS Software:

- Multi-sites (80 readers per site).
- Access set-up, access rights and levels, reports editing, etc.

#### > PBX-1E-MS50 keyfobs:

5 ABS Mifare keyfobs.

#### > Exit sensitive push button for remote security:

- This exit button is fitted with an additional remote relay allowing remote connection to the reader in the secure area.
- Large rectangular LED + buzzer.

(it 2 mtpxbk-mf-sa-kit 2

**OFFLine proximity - EXTENDER kit** An easy, fast and efficient installation

The Extender Kit 2 could be added further to the Starter Kit 1 which allows to increase the number of doors to your installation. You can add several extender kits to the installation.