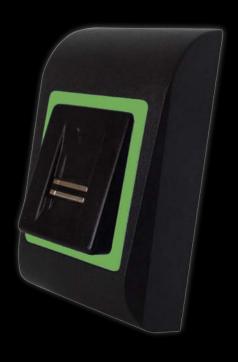

#### Standalone biometric kit

Unique access technology reachable by all

The B100-SA is very easy to configure and programme by just swiping gently your finger on the sensor with the help of a flow-chart menu.

#### > Biometric reader:

- 100 templates (98+2).
- Large LED for an efficient and fast door status reading.