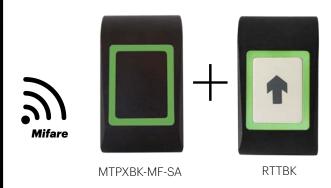

(it 2 mtpxbk-mf-sa-kit 2

**OFFLine proximity - EXTENDER kit** An easy, fast and efficient installation

The Extender Kit 2 could be added further to the Starter Kit 1 which allows to increase the number of doors to your installation. You can add several extender kits to the installation.

#### > Smart Mifare proximity reader:

- 3500 events memory, 500 blacklist cards capacity.
- Programming by micro-USB or card.
- Possibility to select reader as access control or credit reader.

#### > Exit sensitive push button for remote security:

- This exit button is fitted with an additional remote relay allowing remote connection to the reader in the secure area.
- Large rectangular LED + buzzer.