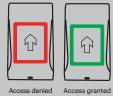

#### > Push button:

- Large LED around the sensor for an easy door status reading.
- Built-in buzzer.

Kit 4

B100BK-SA-KIT

B100BK-SA **RTTBK** 

#### > Exit sensitive push button for remote security:

- This exit button is fitted with an additional remote relay allowing remote connection to the reader in the secure area.
- Large rectangular LED + buzzer.