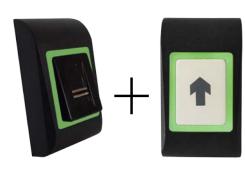

#### Standalone biometric kit

Unique access technology reachable by all

The B100-SA is very easy to configure and programme by just swiping gently your finger on the sensor with the help of a flow-chart menu.

#### > Biometric reader:

- 100 templates (98+2).
- Large LED for an efficient and fast door status reading.

#### > Exit sensitive push button for remote security:

- This exit button is fitted with an additional remote relay allowing remote connection to the reader in the secure area.
- Large rectangular LED + buzzer.