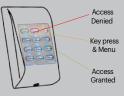

#### > Keypad:

- 99 users.
- Anti-tamper function.
- 1 relay (2 A) & 1 transistor (250 mA).