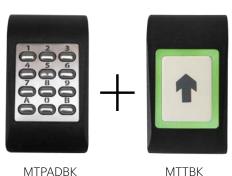

## Easy to install and to expand

**MTTBK** 

#### Standalone keypad kit

Secure with Style

Ideal for a first access control experience.

#### > Keypad:

- 99 users.
- Anti-tamper function.
- 1 relay (2 A) & 1 transistor (250 mA).

#### > Push button:

- Large LED around the sensor for an easy door status reading.
- Built-in buzzer.

Kit 4

B100BK-SA-KIT

B100BK-SA **RTTBK** 