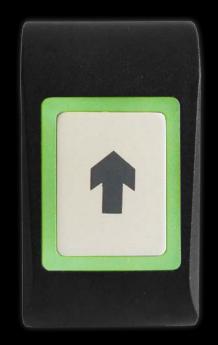

#### > Exit sensitive push button for remote security:

- This exit button is fitted with an additional remote relay allowing remote connection to the reader in the secure area.
- Large rectangular LED + buzzer.

#### > Push button:

- Large LED around the sensor for an easy door status reading.
- Built-in buzzer.

Kit 4

B100BK-SA-KIT

B100BK-SA **RTTBK** 