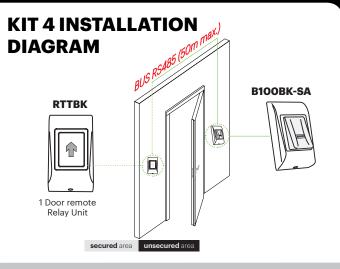

#### > Push button:

- Large LED around the sensor for an easy door status reading.
- Built-in buzzer.

Kit 4

B100BK-SA-KIT

B100BK-SA **RTTBK** 

#### Standalone biometric kit

Unique access technology reachable by all

The B100-SA is very easy to configure and programme by just swiping gently your finger on the sensor with the help of a flow-chart menu.

#### > Biometric reader:

- 100 templates (98+2).
- Large LED for an efficient and fast door status reading.

#### > Exit sensitive push button for remote security:

- This exit button is fitted with an additional remote relay allowing remote connection to the reader in the secure area.
- Large rectangular LED + buzzer.

**MTTBK** 

**MTPADBK** 

B100BK-SA