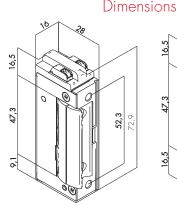

### Technical features

- Guaranteed endurance rating with 30kg of pressure: 300.000
- Guaranteed endurance rating without pressure: 500.000
- 6 7 V AC / DC - 150N • Preload unlocking:
  - 7 9 V AC / DC 200N 9 28 V AC / DC 350N
- Break-in resistance: 5.000 N
- Dynamic strength: 4410 N
- Operating temperature: -10 °C /+55 °C
- Material Housing: die-cast zinc / Latch material: Die-cast zinc Radius case Adjustability: 2mm Keeper depth: 5,4mm