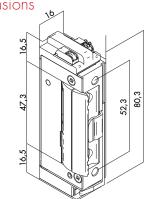

### Technical features

- Guaranteed endurance rating with 30kg of pressure: 300.000
- Guaranteed endurance rating without pressure: 500.000
- 6 7 V AC / DC - 150N • Preload unlocking:
  - 7 9 V AC / DC 200N 9 28 V AC / DC 350N
- Break-in resistance: 5.000 N
- Dynamic strength: 4410 N
- Operating temperature: -10 °C /+55 °C
- Material Housing: die-cast zinc / Latch material: Die-cast zinc Radius case Adjustability: 2mm Keeper depth: 5,4mm