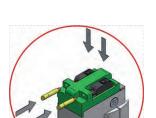

#### Electronic circuit connection

The electrical connection of the mini electric door opener is quite simple. 1. Plug the cable into the terminal block. 2. Just for removing the cable slightly press the terminal clamp to disconnect the cable.