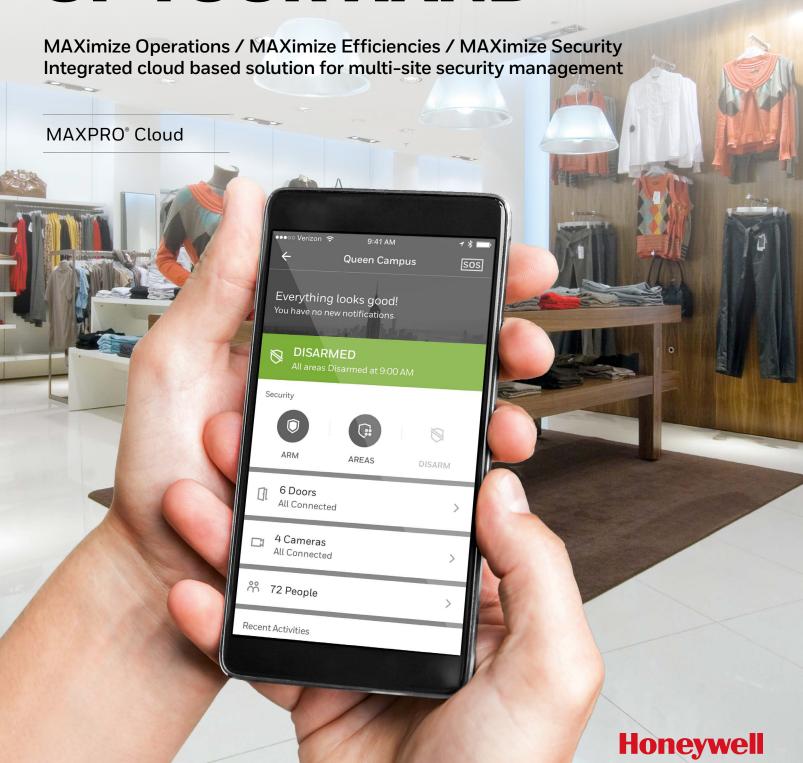

### POWERFUL INSIGHTS IN THE PALM OF YOUR HAND

### Where Smart Security Meets Business Insight

- MAXPRO® Cloud is a Honeywell cloud based integrated connected building platform designed for small-to-medium business customers. It delivers real-time access control, video surveillance, and intrusion detection to any mobile device connecting customers to their buildings and enabling a user to make informed business decisions. Anytime. Anywhere.
- It's more than just a security system, MAXPRO® Cloud is a dynamic business tool that provides actionable insights you can use to improve operational efficiency and drive down costs by providing a fully integrated security solution.

Dashboard

My Sites

**Live Controls** 

Alarms & Events

People

Configure, manage and monitor multi-site locations

Manage users, credentials and permission groups across multi-site installs

Improved multi-site visibility, awareness and security in one integrated solution

Remote multi-site facility management and operation (Lock, unlock / arm disarm)