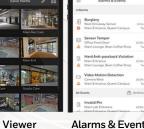

Dashboard

My Sites

**Live Controls** 

Alarms & Events

People

Configure, manage and monitor multi-site locations

Manage users, credentials and permission groups across multi-site installs

Improved multi-site visibility, awareness and security in one integrated solution