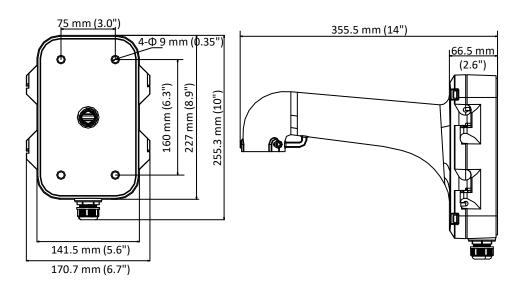

# **Dimension**

#### **Parameter**

| Model      | DS-1604ZJ                                         |
|------------|---------------------------------------------------|
| Parameters | Wall Mounting Bracket for Speed Dome              |
| Appearance | Hikvision White                                   |
| Material   | Aluminum Alloy                                    |
| Dimension  | 355.5 mm × 255.3 mm × 170.7 mm (14" × 10" × 6.7") |
| Weight     | 2150 g (4.7 lb.)                                  |