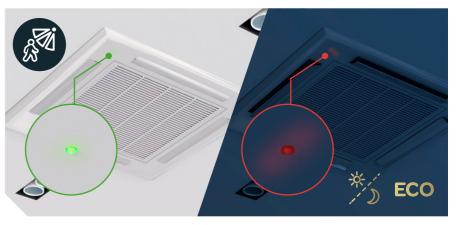

#### Perfect temperature

- the system can control the operation of the heating / air conditioning system, maintain the room temperature at the preset level and adjust it, e.g. to the time of day
- as soon as the alarm system is armed and everyone has left the protected premises, the air conditioning and heating can switch to the economy mode
- the indoor temperature can be changed at the preset time (timer),
   e.g. before the residents return home
- opening a window can turn off the heating / air conditioning in the room to prevent wasting energy
- if the temperature exceeds the set point (e.g. it is too low or too high), the indicated people may be notified of this situation