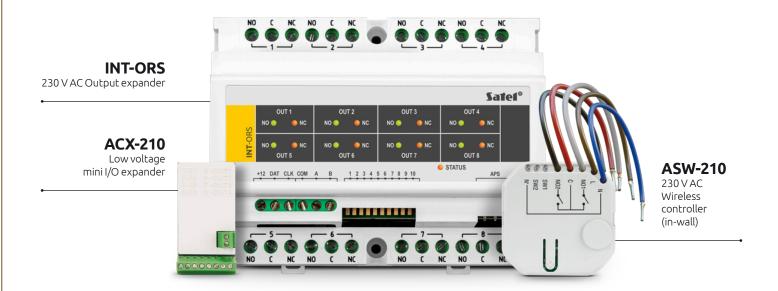

## **Elements of smart buildings**

Control of various electrical devices can be implemented using a number of modules, both wired and wireless, that can work with INTEGRA control panel.