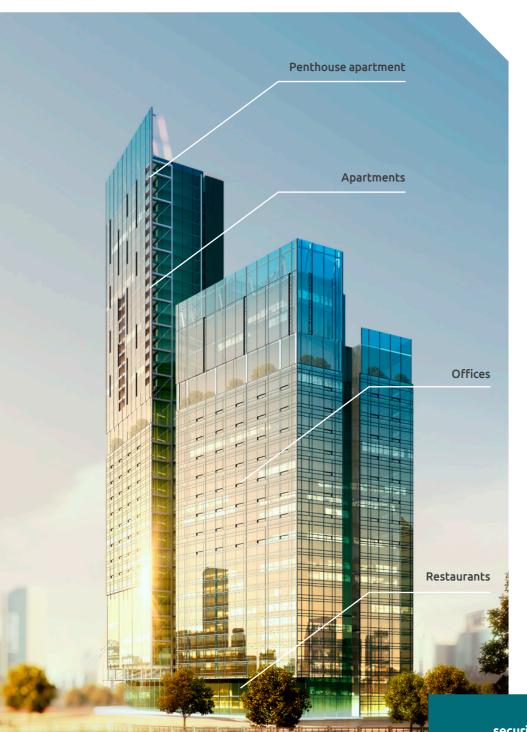

Be it a **house**, **apartment**, **office**, **museum** or **restaurant** – an alarm system based on the INTEGRA control panel will make you feel safe, secure and comfortable in any space.