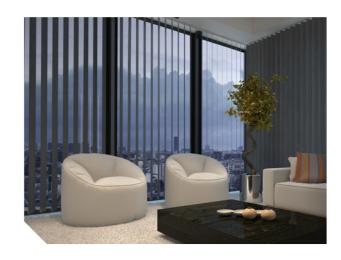

### Roller shutter/blind control

- you can quickly and easily raise or lower the roller shutters/blinds throughout the home, by using the application, touchscreen keypad or the keyfob
- opening the window fully or partially may automatically raise the roller blind mounted on it, thus allowing easier inflow of fresh air
- the roller shutters / blinds can go down automatically after dusk falls and go up at sunrise
- as soon as the alarm system is armed, the indicated roller shutters/blinds can be automatically lowered, depending on the arming mode
- awnings, blinds and curtains on an electric curtain rod their location can also be controlled by an intelligent alarm system