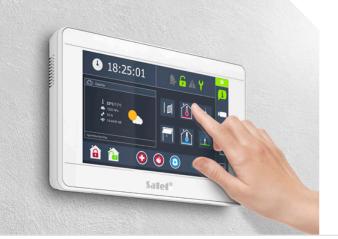

#### Convenient local control

Touchscreen keypads with graphic interface, which are used together with the INTEGRA control panels, owing to the intuitive operating system, provide easy access to even the most complex functions. You can use these keypads, for example, to execute MACRO commands—with just one touch of an icon or virtual button, you can run the entire programmed scenario.

Available in black (INT-TSI-B) and white (INT-TSI-W) enclosure.