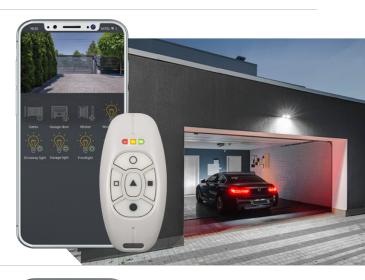

#### Open sesame!

- you can open an entrance gate or garage door by using your keyfob, clicking on the icon in the app, as well as by calling the number of the control panel or sending an SMS to it
- gates can close automatically when dusk falls or after the alarm system is armed just like roller shutters/blinds
- when there is nobody at home and a courier with an important package arrives you can remotely disarm the garden alarm system and open the gate so that he can leave the parcel on the porch
- guests arrived before you could get back home you can remotely disarm the alarm and open the gate so that they do not have to wait in the street
- you are not sure if you closed the gate check the appearance of the gate icon in the application (closed or open) or enable the camera preview

### Mobile management centre

The intuitive INTEGRA CONTROL application allows remote control and supervision of the system from anywhere in the worlds, where there is Internet access. All you need to run individual functions, including macro commands, is a smartphone or tablet. You can also send SMS messages to the control panel.

Both on the INT-TSI keypad screen and in the INTEGRA CONTROL application it is possible to display the image from IP cameras. With this feature, you can see what is happening on your property at any time. Also, when you get an alarm notification, you will be able to verify the source of alarm by turning on the camera preview on your smartphone screen.