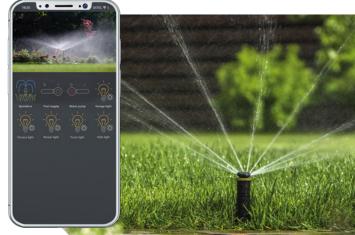

#### A beautiful green garden

- the control panel can start watering automatically according to the preset schedule
- watering will not turn on when sensors connected to the control panel indicate that it is raining or the sun is scorching hot
- if your lawn needs watering, you can turn it on using the keyfob or the mobile application
- you will not forget to turn off the sprinklers and you will not waste water the system will automatically cut off the water supply after the preset time elapses
- if motion detectors in the garden detect people, such as childres who have run out of the house, watering will be paused

### Mobile management centre

The intuitive INTEGRA CONTROL application allows remote control and supervision of the system from anywhere in the worlds, where there is Internet access. All you need to run individual functions, including macro commands, is a smartphone or tablet. You can also send SMS messages to the control panel.