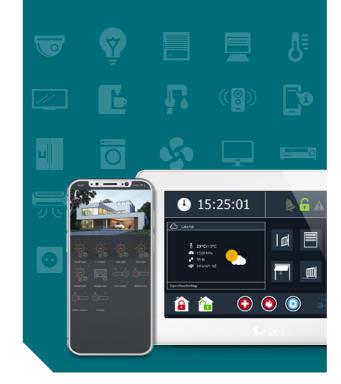

## **Elements of smart buildings**

Control of various electrical devices can be implemented using a number of modules, both wired and wireless, that can work with INTEGRA control panel.

### Mobile management centre

The intuitive INTEGRA CONTROL application allows remote control and supervision of the system from anywhere in the worlds, where there is Internet access. All you need to run individual functions, including macro commands, is a smartphone or tablet. You can also send SMS messages to the control panel.

Both on the INT-TSI keypad screen and in the INTEGRA CONTROL application it is possible to display the image from IP cameras. With this feature, you can see what is happening on your property at any time. Also, when you get an alarm notification, you will be able to verify the source of alarm by turning on the camera preview on your smartphone screen.