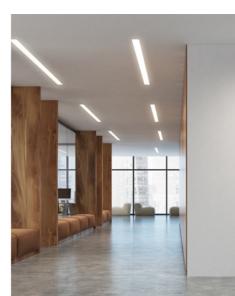

#### | Smart lighting

- detection of a moving person or opening door by the motion detectors will turn on the lights in that room or its immediate surroundings
- owing to the dusk sensor, selected lights will turn on at sunset and turn off at dawn
- you can quickly run the entire lighting scenarios, such as tapping the icon in the application will turn on the garden lanterns in the right order, and then the driveway lighting will come on as well
- arming the system can automatically turn off all unnecessary lights
- motion detectors with a built-in LED light source can serve as emergency lighting activated by motion, which will facilitate moving around the premises in the event of a power cut