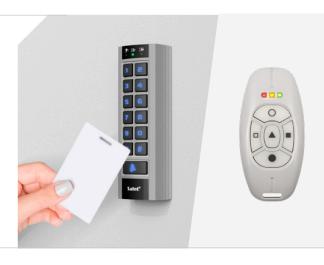

#### Code-free control? Why not!

The ability to control the system without having to enter any user code, using remote control keyfobs or proximity cards, are solutions designed for everyone's comfort, even users as children or the elderly.

You can keep the proximity tag with your keys so that you always have it close at hand.

The contactless card is the size of a credit card – you can carry it, for example, in your wallet.