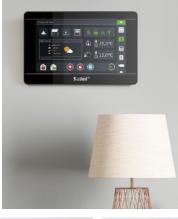

## Wide range of possibilities – control

INT-TSI-B. INT-TSH2-B. INT-TSG2-W

Are you keen to use modern technological solutions? Choose one of the touch-screen keypad models: INT-TSI (7"), INT-TSH2 (7") or compact version INT-TSG2 (4.3"). Their glass, scratch resistant capacitive screen ensures smooth operation and instant response to your touch. The intuitive graphical interface requires just a few taps of the screen to enter the commands, which makes daily operation of the system simple and easy. With their modern design, the devices will become an additional decoration of your home or office.