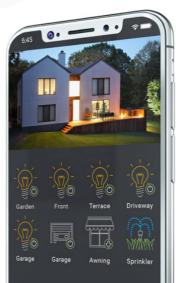

INT-KLCDL-BL, INT-KLCDR-BL, INT-KWRL2-B, INT-KSG-W

You spend a lot of time away from home? Travel a lot? The use of mobile technologies is an excellent solution, also for people on the go who want to be sure that their home or business is secure. All you have to do is install the **INTEGRA CONTROL** application on your smartphone or tablet, to be able to manage the alarm system functions, including arming / disarming and home automation. Use the application wherever your mobile device has access to the Internet and keep everything under control thanks to PUSH notifications and image preview from IP cameras installed on your property. From the application, you can give a command in a few seconds to the control panel (e.g. to turn on garden sprinklers), while using the preview to check whether these tasks have been carried out. Are you leaving for a few days, your kids staying home with a babysitter? Using the presented functions, you can check at any time if everything is OK with them!