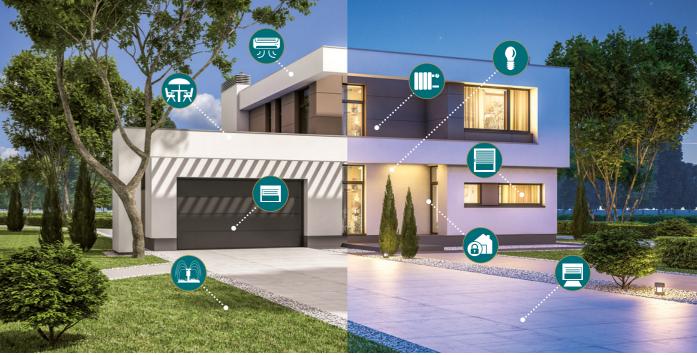

Devices that create a system based on the INTEGRA control panel can also control home automation, i.e. turn on / off the lighting and heating system, open and close the entrance gate or garage door, raise or lower blinds, run the garden sprinklers, etc.

The INTEGRA system constantly watches over your security and cares about your needs. Regardless of the time of day, the appropriately programmed control panel will execute in due time the sequences of tasks defined by you. This will provide comfortable conditions for yourself and your loved ones in every situation. Arrange your day in the way you like!

One touch of the keypad screen will make the system wake you up by letting the crisp morning air and the first rays of the sun into your bedroom. Before you go to work, it will turn off all lights, switch the operating systems into eco mode, open and then close the garage door and entrance gate behind you. Finally, it will arm the alarm system to make your house secure during your absence. It's time to start the day full of challenges!

Just before your return, the system will turn on heating or air conditioning so that the room temperature can be optimal. It will accompany you step by step in all your daily activities until the night, when it will cover the windows to give you more privacy, turn off the light in the rooms where no one is present, and arm the selected partitions. Now you can enjoy the evening with your loved ones.