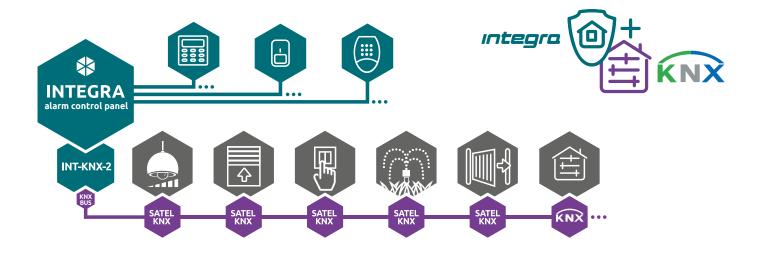

## Need something more?

If you are keen on adding to your system even more advanced solutions to implement home automation tasks, you can integrate the **INTEGRA** control panel with the international **KNX** standard devices. Consequently, you will get even wider range of possibilities, e.g. more precise control over the systems, including the ability to set a specific light power or stepless temperature control. By combining the functions available in the **INTEGRA** system with the huge potential of **KNX** solutions, you will have at your disposal a powerful tool to make even the most secret dreams of a smart home come true.