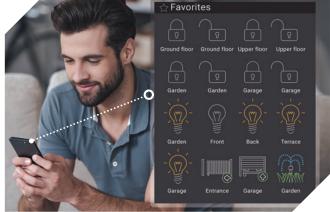

INT-KLCDL-BL, INT-KLCDR-BL, INT-KWRL2-B, INT-KSG-W

You spend a lot of time away from home? Travel a lot? The use of mobile technologies is an excellent solution, also for people on the go who want to be sure that their home or business is secure. All you have to do is install the **INTEGRA CONTROL** application on your smartphone or tablet, to be able to manage the alarm system functions, including arming / disarming and home automation. Use the application wherever your mobile device has access to the Internet and keep everything under control thanks to PUSH notifications and image preview from IP cameras installed on your property. From the application, you can give a command in a few seconds to the control panel (e.g. to turn on garden sprinklers), while using the preview to check whether these tasks have been carried out. Are you leaving for a few days, your kids staying home with a babysitter? Using the presented functions, you can check at any time if everything is OK with them!