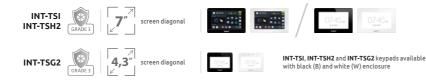

## Wide range of possibilities – control

INT-TSI-B. INT-TSH2-B. INT-TSG2-W

Are you keen to use modern technological solutions? Choose one of the touch-screen keypad models: INT-TSI (7"), INT-TSH2 (7") or compact version INT-TSG2 (4.3"). Their glass, scratch resistant capacitive screen ensures smooth operation and instant response to your touch. The intuitive graphical interface requires just a few taps of the screen to enter the commands, which makes daily operation of the system simple and easy. With their modern design, the devices will become an additional decoration of your home or office.