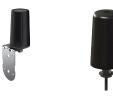

#### **ENC-2A**

ENC-2 including antenna + mounting bracket Supports 2G/3G/4G, 3.8GHz 5G, 700 & 800MHz & 868 & 915MHz 2 meter antenna lead