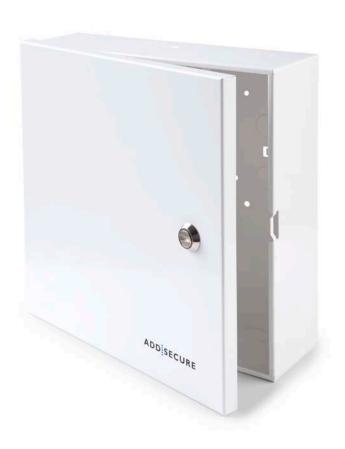

# ENC-2 + ENC-2A enclosure

AddSecure has designed a dedicated enclosure for the IRIS-4 terminals used in installations that need to comply with the EN50131 or EN54-21 CPR installation regulations. The reference of this enclosure is ENC-2.

#### ENC-2

#### **Dimensions:**

Height: 251.4mmWidth: 250mmDepth: 80.7mm

#### Material:

• Sheet steel #0.7

#### Colour:

• RAL9003 (White)

#### Included:

- Lid and back tamper switches
- Coinlock
- Resistors (15K + 4K7)