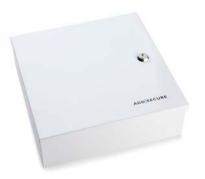

# ENC-2 + ENC-2A enclosure

AddSecure has designed a dedicated enclosure for the IRIS-4 terminals used in installations that need to comply with the EN50131 or EN54-21 CPR installation regulations. The reference of this enclosure is ENC-2.

#### ENC-2

#### **Dimensions:**

Height: 251.4mmWidth: 250mmDepth: 80.7mm

#### Material:

• Sheet steel #0.7

#### Colour:

• RAL9003 (White)

#### Included:

- Lid and back tamper switches
- Coinlock
- Resistors (15K + 4K7)