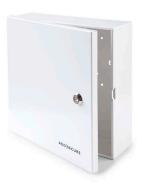

# ENC-2 + ENC-2A enclosure

AddSecure has designed a dedicated enclosure for the IRIS-4 terminals used in installations that need to comply with the EN50131 or EN54-21 CPR installation regulations. The reference of this enclosure is ENC-2.

#### ENC-2

#### **Dimensions:**

Height: 251.4mmWidth: 250mmDepth: 80.7mm

#### Material:

• Sheet steel #0.7

#### Colour:

• RAL9003 (White)

#### Included:

- Lid and back tamper switches
- Coinlock
- Resistors (15K + 4K7)