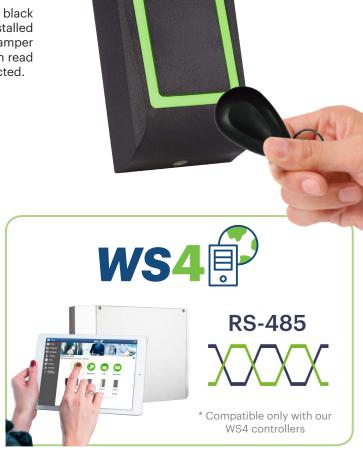

## FM & HID PROXIMITY READER

Elegant and compact 125 kHz proximity reader. The housing, in black ABS, comes with a big rectangular LED. Designed to be installed either outside or inside, it has a RS-485 bus. Its tricolor LED, tamper and buzzer are managed directly by the WS4 controllers. It can read EM or HID 125 kHz cards, depending on the programming selected.

#### - FEATURES ---

- Surface mount
- Housing: ABS
- Indoor/outdoor use
- Proximity reader compatible EM 4002/4100 and HID (125 kHz)
- Reading distance: up to 5 cm
- RS-485 output
- Audible and visual feedback
- Green and Red Led: managed by the host \*
- Orange LED: idle backlight (ON/OFF)
- 1 internal buzzer (ON/OFF), managed by the host
- Tamper protection: when opened or dismantled
- Voltage: 9 14V DC
- Current Consumption: max 50 mA
- IP 65
- Operating temperature: -20°C to +50°C
- Operating humidity: 5% to 95% RH without condensation
- Dimensions (LxHxW): 51 x 92 x 27 mm

### > TRICOLOR LED STATUS

With green and red LEDs managed by the host

Green LED Access Granted

Orange LED Idle Mode

Red LED Access Denied