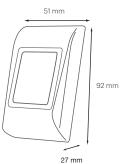

#### - FEATURES ---

- Surface mount
- Housing: ABS
- Indoor/outdoor use
- Proximity reader compatible EM 4002/4100 and HID (125 kHz)
- Reading distance: up to 5 cm
- RS-485 output
- Audible and visual feedback
- Green and Red Led: managed by the host \*
- Orange LED: idle backlight (ON/OFF)
- 1 internal buzzer (ON/OFF), managed by the host
- Tamper protection: when opened or dismantled
- Voltage: 9 14V DC
- Current Consumption: max 50 mA
- IP 65
- Operating temperature: -20°C to +50°C
- Operating humidity: 5% to 95% RH without condensation
- Dimensions (LxHxW): 51 x 92 x 27 mm