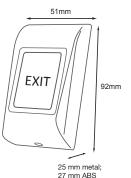

Mounting: Surface mount

Operating Temperature: -20° to 50°C non condensing

**APPLICATION DIAGRAM** 

IP Factor: **IP65** 

92L x 51W x 25D Dimension (mm):

**RTTBK** Black - ABS

**DIMENSIONS** 