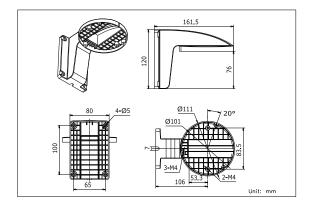

#### **Dimension:**

#### Parameters

| Model      | DS-1258ZJ                             |
|------------|---------------------------------------|
| Parameters | Indoor wall mount                     |
| Color      | Hik white                             |
| Feature    | Suitable for mini dome or dome camera |
| Material   | ABS+PC                                |
| Dimension  | 111×120×161.5mm()                     |
| Weight     | 200g                                  |