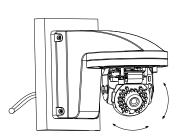

# Installation steps:

 Select suitable wall to install the bracket and wire.

Notice: "A" stands for the lock screw

- ② Adjust the angle through the 3-axis adjustment structure.
- the housing.

Loosen the tightening screw and take down