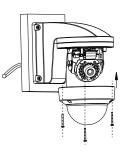

# Installation steps:

 Select suitable wall to install the bracket and wire.

Notice: "A" stands for the lock screw

- ② Adjust the angle through the 3-axis adjustment structure.
- the housing.

Loosen the tightening screw and take down

6

# 6 Install the dome core to the gang box,

wire and lock the screw.

(6) Install the housing and lock the screws.

⑦Finish the installation.

Remark: Appearance of Installation steps is for reference only