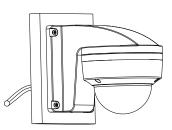

# Installation steps:

 Select suitable wall to install the bracket and wire.

Notice: "A" stands for the lock screw

- ② Adjust the angle through the 3-axis adjustment structure.
- the housing.

Loosen the tightening screw and take down

6

# 6 Install the dome core to the gang box,

wire and lock the screw.

(6) Install the housing and lock the screws.

⑦Finish the installation.

Remark: Appearance of Installation steps is for reference only