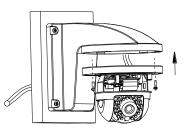

# 6 Install the dome core to the gang box,

wire and lock the screw.

(6) Install the housing and lock the screws.

⑦Finish the installation.

Remark: Appearance of Installation steps is for reference only