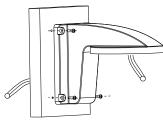

# Installation steps:

 Select suitable wall to install the bracket and wire.

Notice: "A" stands for the lock screw

- ② Adjust the angle through the 3-axis adjustment structure.
- the housing.

Loosen the tightening screw and take down