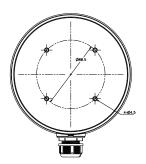

### **Dimension:**

### Parameter:

| Model      | DS-1280ZJ-M      |
|------------|------------------|
|            | Junction Box for |
| Parameters | Dome Camera      |
| Appearance | Hikvision White  |
| Material   | Aluminum Alloy   |
| Dimension  | Φ 157×185×51.5mm |
| Weight     | 621g             |

Note: The actual dome camera may vary from the picture above.