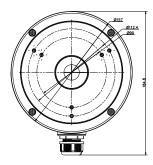

### **Dimension:**

### Parameter:

| Model      | DS-1280ZJ-M      |
|------------|------------------|
|            | Junction Box for |
| Parameters | Dome Camera      |
| Appearance | Hikvision White  |
| Material   | Aluminum Alloy   |
| Dimension  | Φ 157×185×51.5mm |
| Weight     | 621g             |