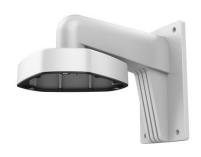

# DS-1273ZJ-DM25

**Wall Mounting Bracket for Dome Camera** 

# **Features**

- Aluminum alloy material with surface spray treatment
- Waterproof design
- Design of cap is for convenient wiring

# **Parameters**

| Model      | DS-1273ZJ-DM25                     |
|------------|------------------------------------|
| Parameters | Wall Mount Bracket for Dome Camera |
| Appearance | Hikvision White                    |
| Material   | Aluminum Alloy                     |
| Dimension  | 231.4×183.5×164mm                  |
| Weight     | 870g                               |