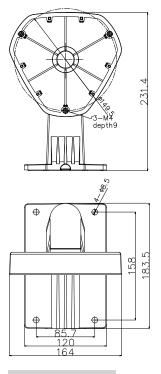

### **Dimension**

# **Parameters**

| Model      | DS-1273ZJ-DM25                     |
|------------|------------------------------------|
| Parameters | Wall Mount Bracket for Dome Camera |
| Appearance | Hikvision White                    |
| Material   | Aluminum Alloy                     |
| Dimension  | 231.4×183.5×164mm                  |
| Weight     | 870g                               |